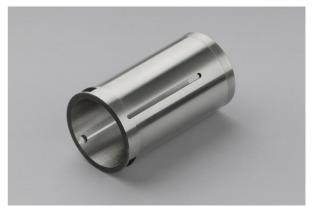

Electrode head D: Ø 5 x 7 / M: Hastelloy C-276 Turned of Hastelloy C-276, Internal-thread milled M2.

Center bushing D: Ø 32.5 x 32.3 / M: 1.3505 Hardened to 46 - 48 HRC, grinded.

**Bushing** D:  $\emptyset$  32 x 60 / M: 1.2083 Turned, hardened to 50 – 52 HRC, outside grinded +/-0.005.