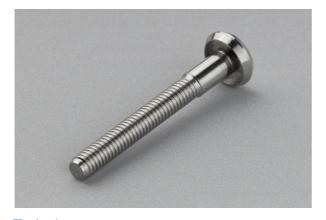

D = Dimension [mm] / M = Material

Matrix bolt D: Ø 10 x 87 / M: 1.3505 Turned milled contour, hardened and grinded, length-tolerance 0.02.

**Electrode** D: M3 x 25 / M: Hastelloy C-22 Completely turned of Hastelloy C-22.