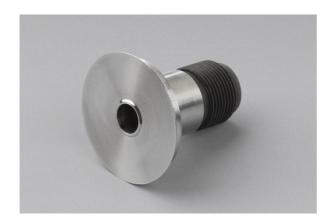

D = Dimension [mm] / M = Material

Matrix bolt D: Ø 10 x 87 / M: 1.3505 Turned milled contour, hardened and grinded, length-tolerance 0.02.

**Electrode** D: M3 x 25 / M: Hastelloy C-22 Completely turned of Hastelloy C-22.