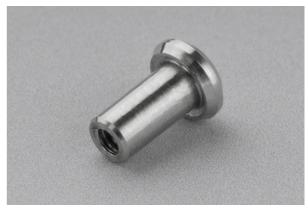

Electrode head D: Ø 5 x 7 / M: Hastelloy C-276 Turned of Hastelloy C-276, Internal-thread milled M2.

Center bushing D: Ø 32.5 x 32.3 / M: 1.3505 Hardened to 46 - 48 HRC, grinded.

**Bushing** D:  $\emptyset$  32 x 60 / M: 1.2083 Turned, hardened to 50 – 52 HRC, outside grinded +/-0.005.