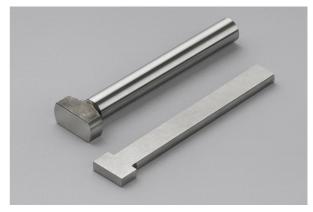

D = Dimension [mm] / M = Material

Matrix bolt D: Ø 10 x 87 / M: 1.3505 Turned milled contour, hardened and grinded, length-tolerance 0.02.

**Electrode** D: M3 x 25 / M: Hastelloy C-22 Completely turned of Hastelloy C-22.